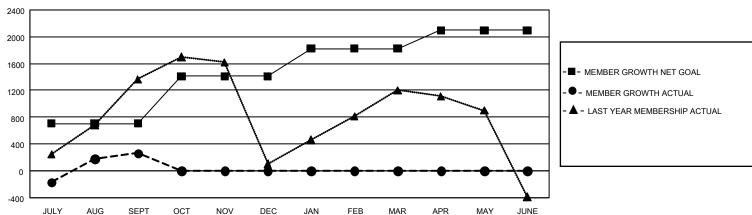

## REPORT DOES NOT INCLUDE CLUBS IN UNDISTRICTED AREAS.

| Clubs         |               |             |               | Members               |                        |                         |                                                    |  |
|---------------|---------------|-------------|---------------|-----------------------|------------------------|-------------------------|----------------------------------------------------|--|
|               | RESULTS FOR   | R 2020-2021 |               | RESULTS FOR 2020-2021 |                        |                         |                                                    |  |
| QUARTER       | NEW CLUB GOAL | NEW CLUBS   | DROPPED CLUBS | QUARTER MEME          | BER GROWTH NET<br>GOAL | MEMBER GROWTH<br>ACTUAL | DROPPED<br>MEMBERS ACTUAL<br>(including transfers) |  |
| JULY/AUG/SEPT | 39            | 8           | 7             | JULY/AUG/SEPT         | 705                    | 1,511                   | 1,159                                              |  |
| OCT/NOV/DEC   | 48            | 0           | 0             | OCT/NOV/DEC           | 705                    | 0                       | 0                                                  |  |
| JAN/FEB/MAR   | 45            | 0           | 0             | JAN/FEB/MAR           | 415                    | 0                       | 0                                                  |  |
| APR/MAY/JUNE  | 15            | 0           | 0             | APR/MAY/JUNE          | 270                    | 0                       | 0                                                  |  |

### GOALS AND ACTUAL MEMBERS CUMULATIVE

| DROPPED CLUBS: 7 |       | 352 CLUBS OF 1,208 ADDED 1 OR<br>MORE NEW MEMBERS | GENDER DISTRIBUTION  MALE 20,762 (58.44%) |                 |       |
|------------------|-------|---------------------------------------------------|-------------------------------------------|-----------------|-------|
| DROPPED MEMBERS  |       |                                                   | FEMALE                                    | 14,766 (41.56%) |       |
| DECEASED         | 55    | CLICK HERE FOR CUMULATIVE                         | TOTAL FAMILY UNIT MEMBERS                 |                 | 7,733 |
| CLUB CANCELLED 0 |       | MEMBERSHIP DATA                                   | FAMILY MEMBERS PAYING HALF                |                 | 4,638 |
| OTHER 1,104      |       |                                                   |                                           |                 |       |
| TOTAL            | 1,159 |                                                   | D0E3                                      |                 |       |