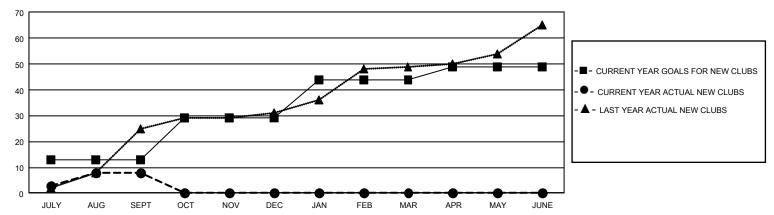

## REPORT DOES NOT INCLUDE CLUBS IN UNDISTRICTED AREAS.

| Clubs         |               |             |               | Members               |                        |                         |                                                    |  |
|---------------|---------------|-------------|---------------|-----------------------|------------------------|-------------------------|----------------------------------------------------|--|
|               | RESULTS FOR   | R 2020-2021 |               | RESULTS FOR 2020-2021 |                        |                         |                                                    |  |
| QUARTER       | NEW CLUB GOAL | NEW CLUBS   | DROPPED CLUBS | QUARTER MEME          | BER GROWTH NET<br>GOAL | MEMBER GROWTH<br>ACTUAL | DROPPED<br>MEMBERS ACTUAL<br>(including transfers) |  |
| JULY/AUG/SEPT | 39            | 8           | 7             | JULY/AUG/SEPT         | 705                    | 1,511                   | 1,159                                              |  |
| OCT/NOV/DEC   | 48            | 0           | 0             | OCT/NOV/DEC           | 705                    | 0                       | 0                                                  |  |
| JAN/FEB/MAR   | 45            | 0           | 0             | JAN/FEB/MAR           | 415                    | 0                       | 0                                                  |  |
| APR/MAY/JUNE  | 15            | 0           | 0             | APR/MAY/JUNE          | 270                    | 0                       | 0                                                  |  |

#### GOALS AND ACTUAL NEW CLUBS CUMULATIVE